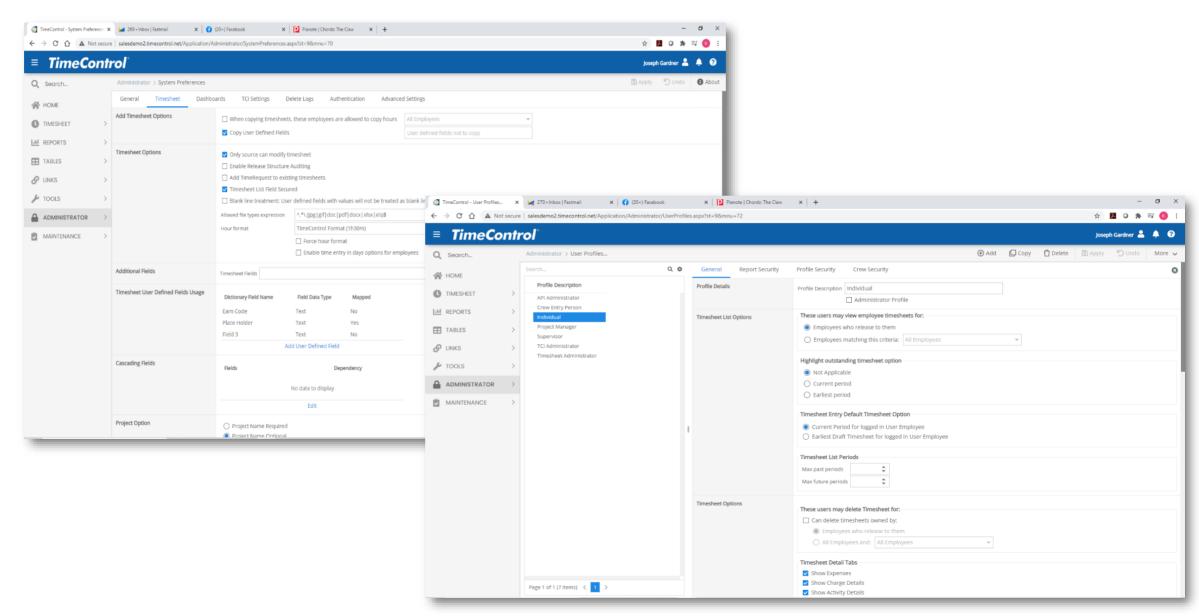

# DCAA Compliance TimeControl Checklist

■ Set System Settings to "Only Source May Modify Timesheet"

This will ensure that only the employee who creates a timesheet can change it.

Set System Settings to "Release Debit/Credit to original release path"