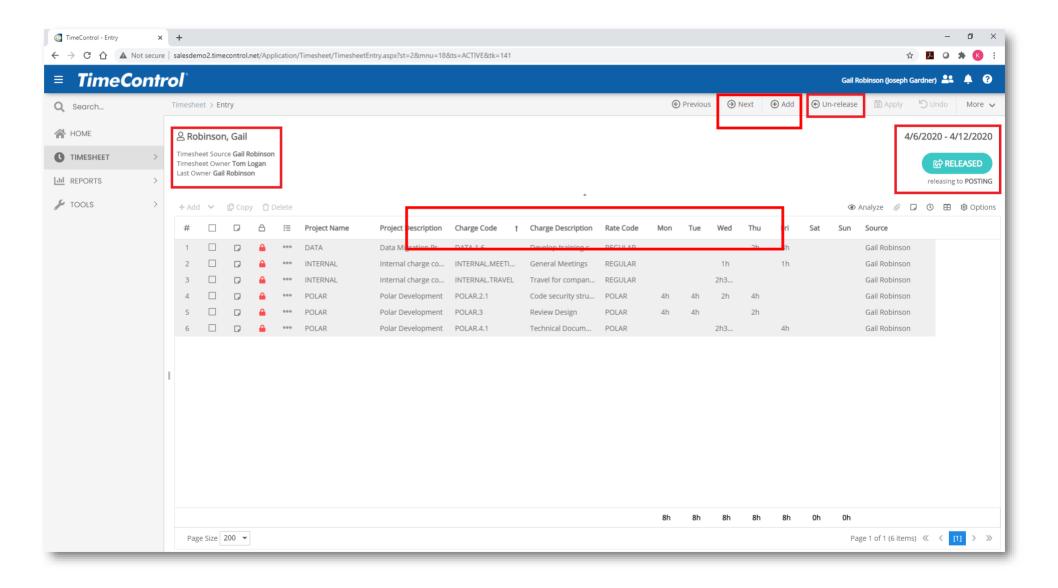

## Supervisor approval of timesheets

# Entering timesheets for absent employees

- □TimeControl includes functionality for supervisors to enter timesheets on behalf of their employees
- □An audit is maintained of who created the timesheet and who entered each line of the timesheet so a supervisor can not enter a timesheet on behalf of an employee without this being recorded.