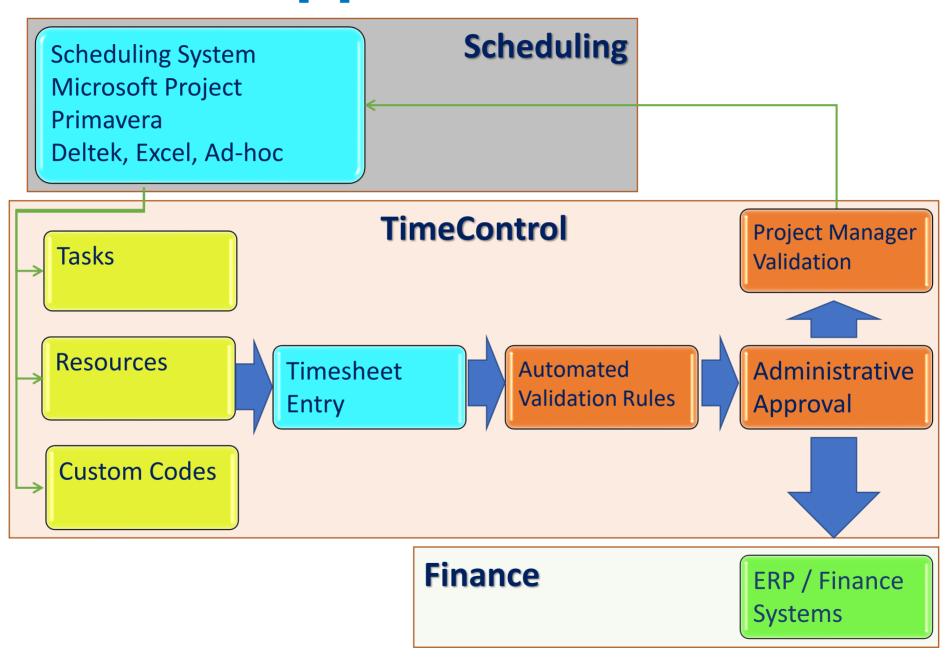

### Links to HR, Project Mgt and Finance

HMS has numerous alliances and work with numerous technology companies

- Technology Partners: Microsoft, Oracle, BrightWork, Deltek, InEight, VersionOne, ARES PRISM
- Links: Microsoft Project, Project Server, Project Online and Project for the Web, Oracle-Primavera Pro and Primavera EPPM, JIRA, BrightWork, Deltek EPM, VersionOne, InEight's Hard Dollar and ARES PRISM.
- ☐ TimeControl supports integration with multiple project management systems and versions simultaneously
- Integration or interface with virtually any finance or ERP system including SAP, Oracle Financials, PeopleSoft, Microsoft Dynamics, ADP and other HR and Finance systems