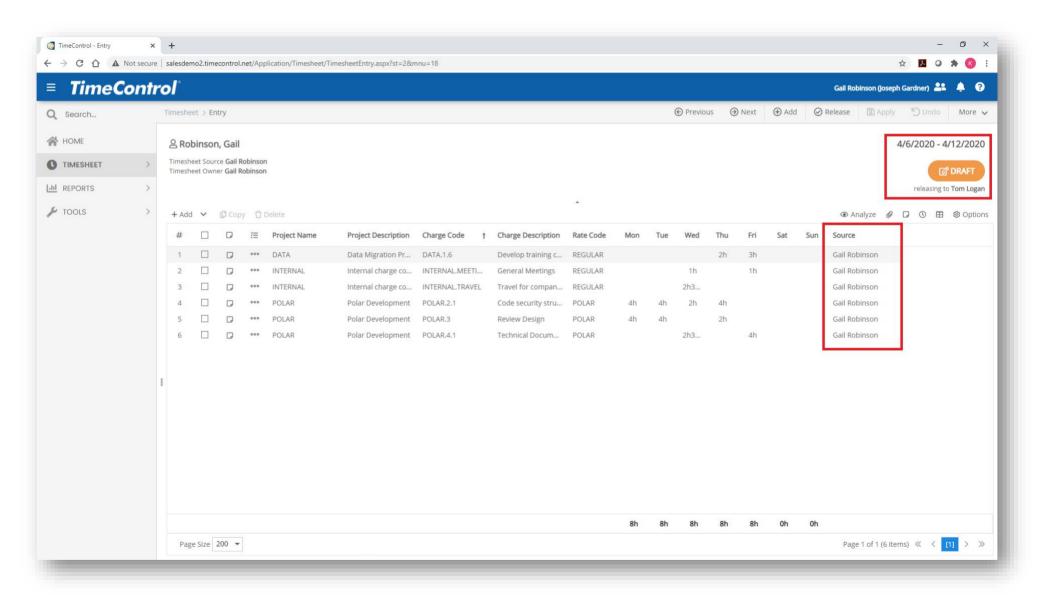

# Entering timesheets for absent employees

- □TimeControl includes functionality for supervisors to enter timesheets on behalf of their employees
- □An audit is maintained of who created the timesheet and who entered each line of the timesheet so a supervisor can not enter a timesheet on behalf of an employee without this being recorded.

## **Employees who are travelling**

- □If an employee is absent for a prolonged period such as during travel, a supervisor or administrator can create timesheets on behalf of the employee if required
- □As a web-based application, TimeControl can be made accessible from anywhere in the world
- ☐ TimeControl also includes functionality to delegate your TimeControl access to another user and in the background, TimeControl tracks who actually did the entries for auditing purposes