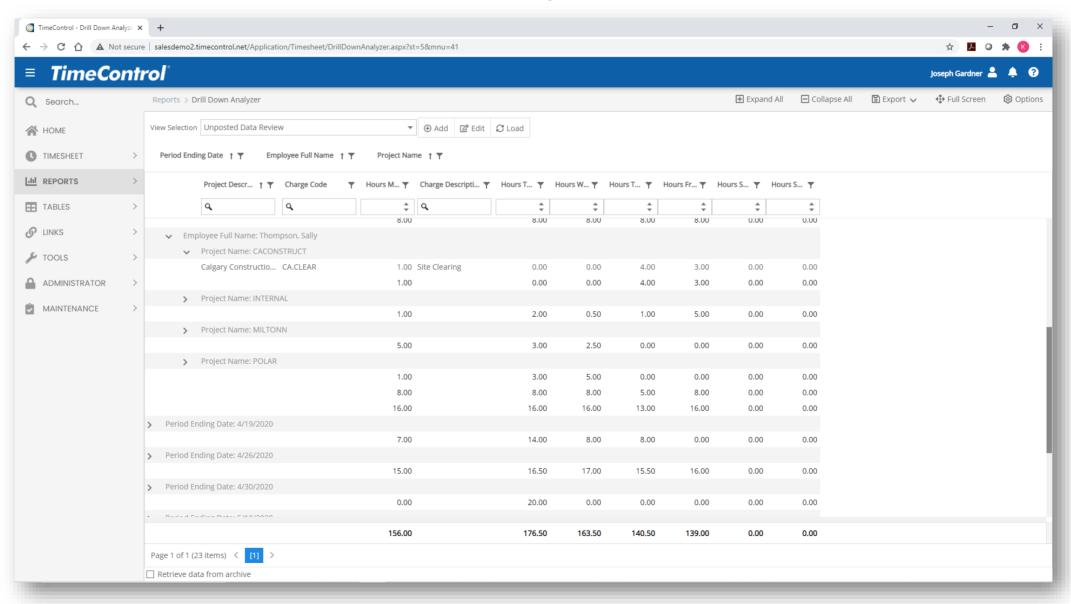

This will ensure that any post-period adjustments are sent to the employee for review and approval.

Create a daily timesheet entry report or use the Drill Down Analyzer on unposted data to show who has entered timesheets each day

This will make sure that you're following employee compliance on entering their timesheet daily.

■ Set System Settings to Turn Logging on

This will make sure you can get an audit of who entered, released and approved timesheets.