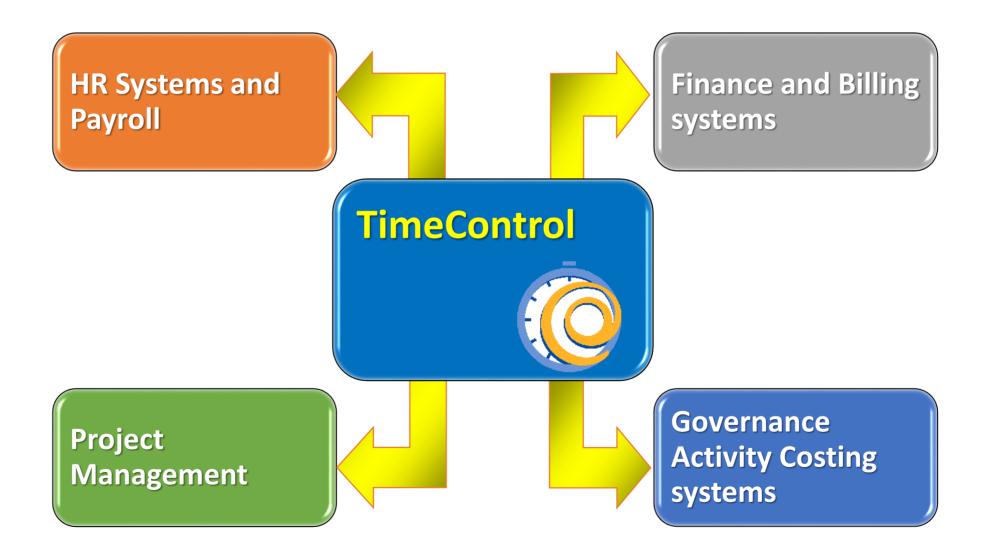

### Links to HR, Project Mgt and Finance

HMS has numerous alliances and work with numerous technology companies

- Technology Partners: Microsoft, Oracle, BrightWork, Deltek, InEight, VersionOne, ARES PRISM
- Links: Microsoft Project, Project Server, Project Online and Project for the Web, Oracle-Primavera Pro and Primavera EPPM, JIRA, BrightWork, Deltek EPM, VersionOne, InEight's Hard Dollar and ARES PRISM.
- ☐ TimeControl supports integration with multiple project management systems and versions simultaneously
- Integration or interface with virtually any finance or ERP system including SAP, Oracle Financials, PeopleSoft, Microsoft Dynamics, ADP and other HR and Finance systems