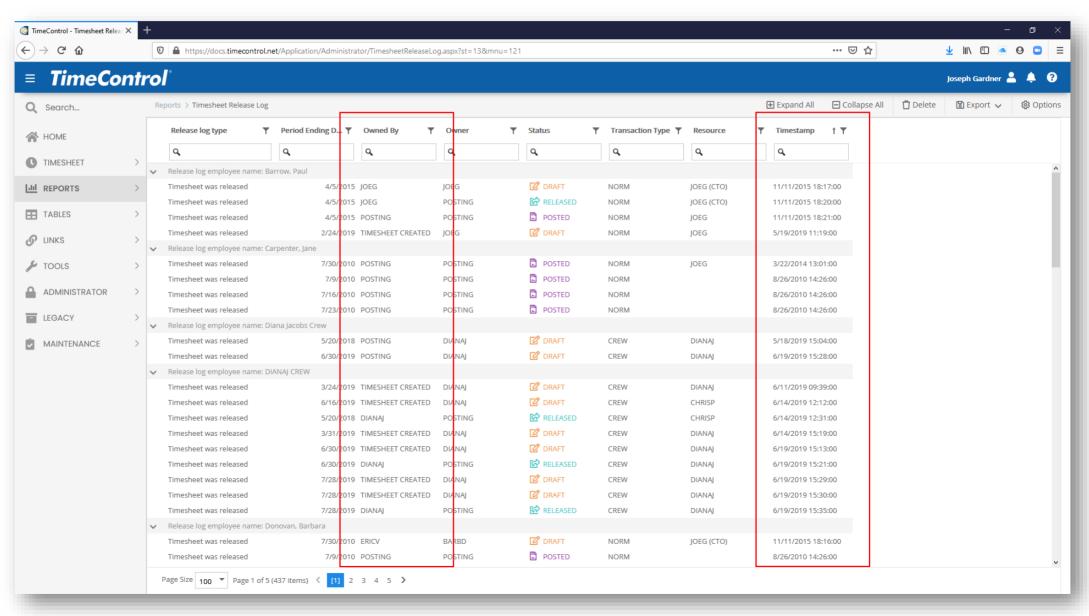

This will ensure that any post-period adjustments are sent to the employee for review and approval.

Create a daily timesheet entry report or use the Drill Down Analyzer on unposted data to show who has entered timesheets each day

This will make sure that you're following employee compliance on entering their timesheet daily.

■ Set System Settings to Turn Logging on

This will make sure you can get an audit of who entered, released and approved timesheets.