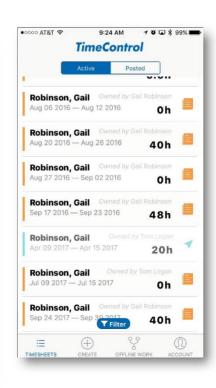

## TimeControl Mobile App

- A free Mobile App supporting Android and Apple devices
- Links to your instance of TimeControl Industrial