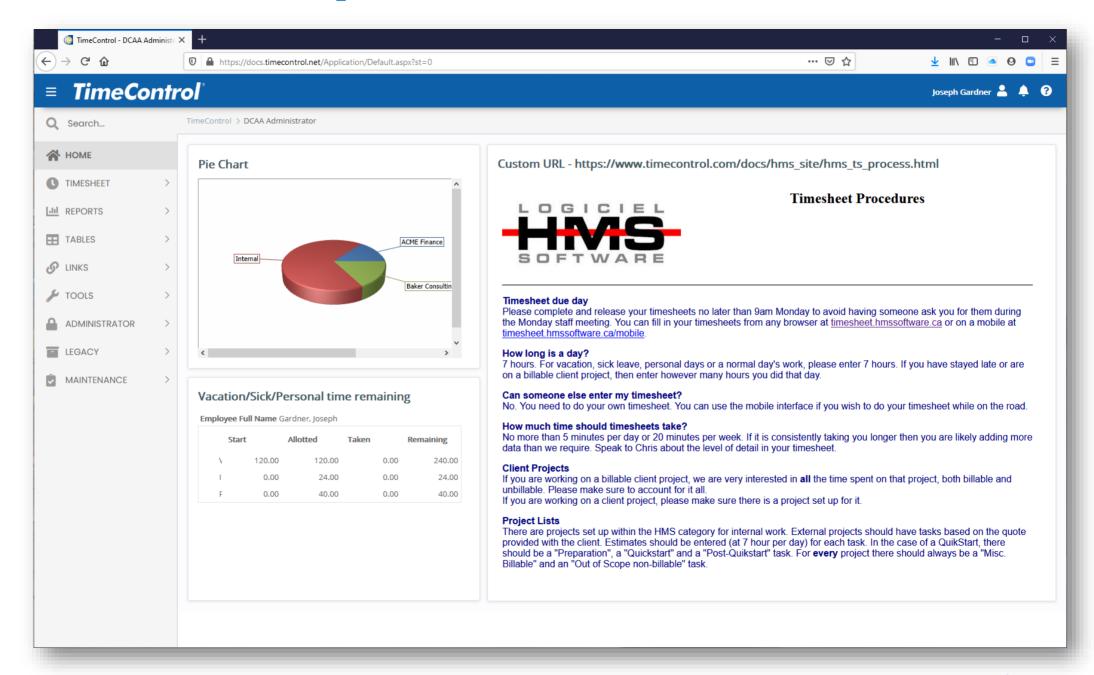

gencies including Homeland Security and the Department of Energy.

☐ Find more information on the DCAA at:

www.dcaa.mil



### **DCAA Timesheet Criteria**

- Timesheet procedures
- Separate timekeeping and payroll responsibilities
- Employee Responsibilities:
  - Enter timesheet data daily
  - Record their own timesheet
  - Approve changes to their own timesheet
  - Certify the timesheet
- Accurate project numbers and assignment identifiers
- Record both paid and unpaid hours
- Supervisor approval of timesheets
- Identify uncompensated overtime
- Supervisors entering timesheets for absent employees
- Supervisors preparing a timesheet for an employee who is travelling
- Time entered should be based on work done
- Accurate timesheets are part of the employee's job

## Timesheet procedures





# Separate timekeeping and payroll responsibilities

- □ TimeControl fulfills the separation of payroll and timekeeping functionality.
- Payroll timesheet systems that only track attendance are often deficient in this area.
- TimeControl can track not just if an employee was present but also what they did with their time
- Auditable records from TimeControl can show that:
  - the employee entered their timesheet themselves
  - that they have reported on what tasks were progressed during the day and;
  - if this same data is used for payroll, can show how the employee's time balances against the payroll records



## Employee Responsibilities Enter timesheet data daily





## Employee Responsibilities Record their own timesheet





## Employee Responsibilities Approve changes to their