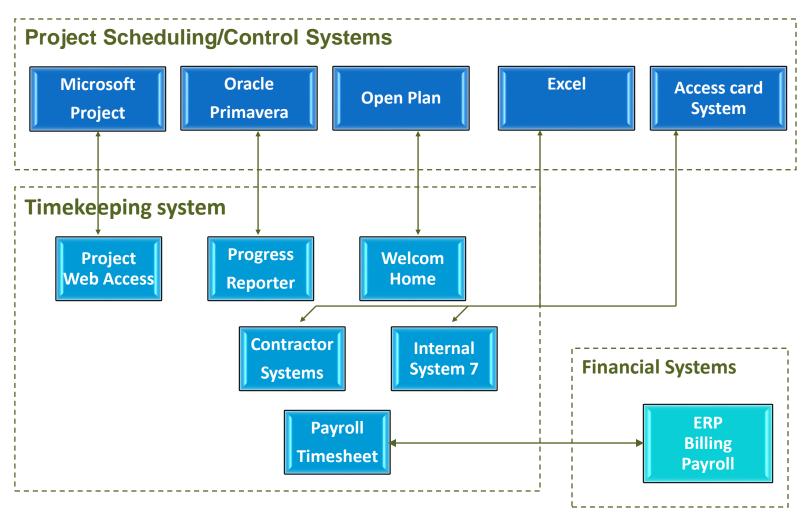

#### The Matrix Approval Process **Project Scheduling System** Microsoft Project/Project Management Server, Primavera P6, VersionOne, Deltek, Excel **TimeControl Project Manager Tasks** Validation Resources **Automated** Timesheet Administrative **Validation Rules** Entry **Approval Custom Codes Finance Systems** www.timecontrol.com

#### Links to HR, Project Mgt and Finance

HMS Software is a Technology Alliance Partner with Primavera and a Silver Certified Microsoft Partner

**BrightWork** 

TimeControl includes direct integration with popular project management systems such as Microsoft Project, Project Server and Project Online, Deltek Open Plan and Cobra, Oracle-Primavera Pro and Primavera EPPM, VersionOne and BrightWork. You can move data on a scheduled or on-demand basis

Microsoft Partner
Silver Project and Portfolio Management
Silver Application Development

Supports multiple project management systems and versions simultaneously

Customizable import/export function to interface with virtually any finance or ERP system including SAP, Oracle Financials, PeopleSoft, Microsoft Dynamics and other HR and Finance systems