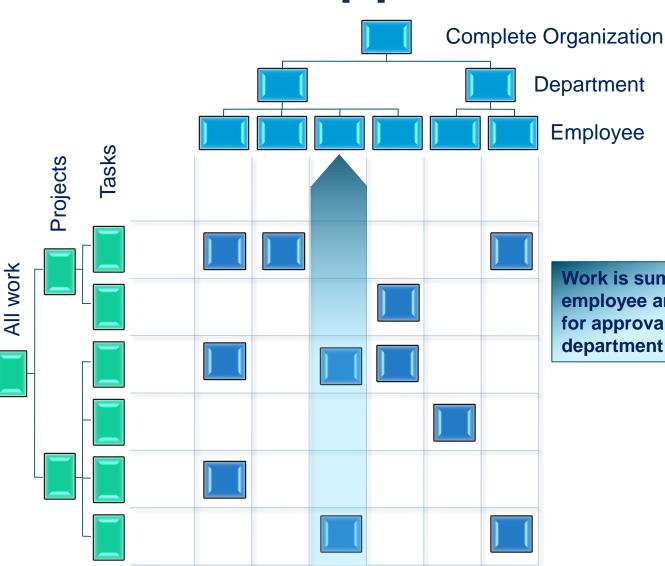

### The Matrix Approval Process

Work is summarized by employee and released for approval to the department supervisor

### The Matrix Approval Process