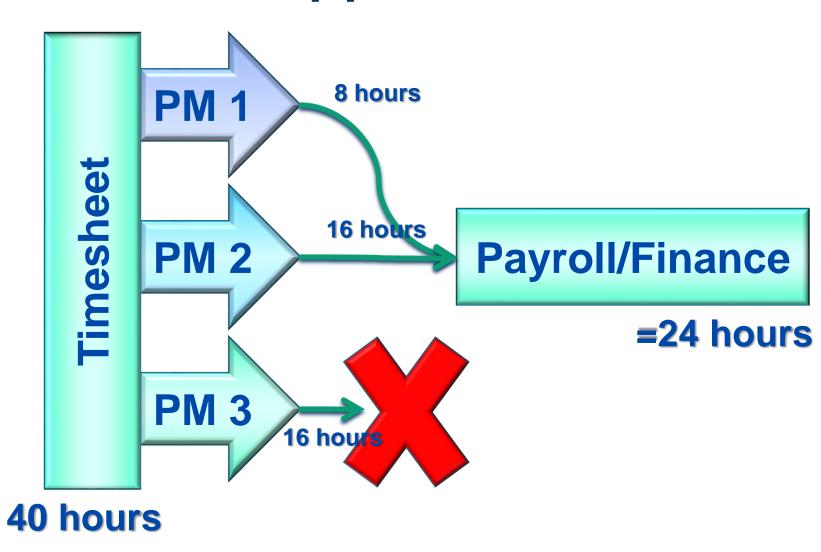

0.00    |
| Sick Leave                |               |          |          |           | 8.00     |          | 8.00     |
| Vacation                  |               |          |          |           |          |          |          |
| Misc.                     |               |          | 1.00     | 2.00      |          | 1.00     | 4.00     |
|                           | Total hours   | 8.00     | 8.00     | 8.00      | 8.00     | 8.00     | 40.00    |
|                           | Rate per hour | 20.00    | 20.00    | 20.00     | \$20.00  | \$20.00  |          |
|                           | Total pay     | \$160.00 | \$160.00 | \$160.00  | \$160.00 | \$160.00 | \$800.00 |

Employee signature

Date

Manager signature

Date

### **Line item Approval**





### **Line item Approval**



### Sequential Approvals





### Sequential Approvals



### What companies try





### **Matrix Approvals**

- TimeControl is designed to allow timesheet data to be quickly found and approved through the Organization axis of the matrix with the following functions:
  - Automated Missing Timesheet Email Notification and Report
  - Automated Validation Rules
  - > Multiple levels of manual approval
  - Delegation with Alternate users
  - Force change timesheet ownership for missing employees



### **Matrix Approvals**

- TimeControl allows project managers to approve the hours prior to them being sent back to a project management system with the following functions:
  - > PM Validation views
  - Variance reports
  - Balanced Debit/Credit allows timesheets to be changed so long as the t