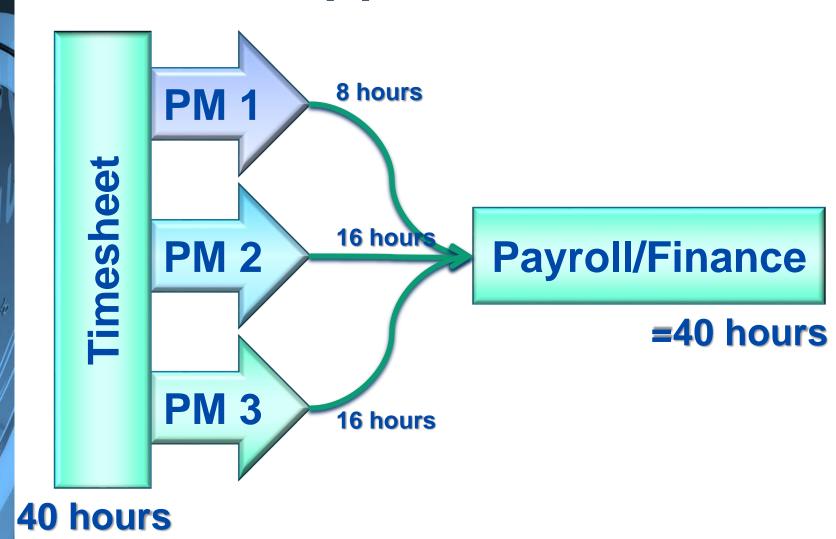

0      |          | 2.00     | 10.00    |
| Sick Leave                |               |          |          |           | 8.00     |          | 8.00     |
| Vacation                  |               |          |          |           |          |          |          |
| Misc.                     |               |          | 1.00     | 2.00      |          | 1.00     | 4.00     |
|                           | Total hours   | 8.00     | 8.00     | 8.00      | 8.00     | 8.00     | 40.00    |
|                           | Rate per hour | 20.00    | 20.00    | 20.00     | \$20.00  | \$20.00  |          |
|                           | Total pay     | \$160.00 | \$160.00 | \$160.00  | \$160.00 | \$160.00 | \$800.00 |

Employee signature

Date

Manager signature

Date

### **Line item Approval**





### **Line item Approval**



### Sequential Approvals





### Sequential Approvals



### What companies try





### **Matrix Approvals**

- TimeControl is designed to allow timesheet data to be quickly found and approved through the Organization axis of the matrix with the following functions:
  - Automated Missing Timesheet Email Notification and Report
  - Automated Validation Rules
  - > Multiple levels of manual approval
  - Delegation with Alternate users
  - Force change timesheet ownership for missing employees



### **Matrix Approvals**

- TimeControl allows project managers to approve the hours prior to them being sent back to a project management system with the following functions:
  - > PM Validation views
  - Variance reports
  - Balanced Debit/Credit allows timesheet