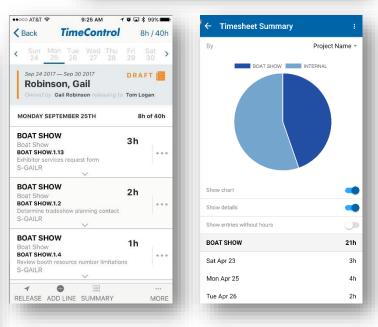

### The Matrix Approval Process

Work is summarized by employee and released for approval to the department supervisor

### The Matrix Approval Process