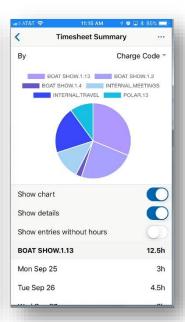

#### The timesheet interface

### **Project Approvals**

#### Weekly time record