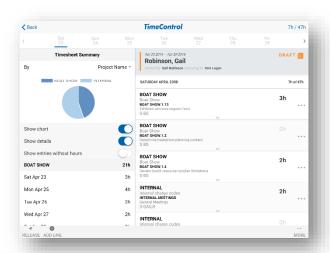

Easy Multi-Device / Multi-browser support
- ✓ Free Mobile App
- ✓ Multilingual
- ✓ Flexible architecture
  - ✓ SQL Server
  - ✓ Oracle
  - ✓ MySQL
- ✓ Expense tracking
- ✓ Matrix Approvals
- ✓ Automated Approvals
- ✓ Banked Time Accruals
- ✓ Vacation Requests
- ✓ Flexible Reporting

- ✓ Project Management Links Microsoft Project, Project Server and Project Online, Oracle-Primavera Pro and Primavera EPPM, Deltek Open Plan and Cobra, VersionOne, HardDollar, BrightWork
- ✓ Links to ERP/Finance
  - ✓ SAP, Oracle, Dynamics, PeopleSoft, Others
- ✓ Government compliance
  - ✓ DCAA
  - ✓ European Time Directives
  - ✓ SOX, FMLA, Others...
    www.timecontrol.com



### **TimeControl Mobile App**

- A free Mobile App supporting Android and Apple devices
- Links to your instance of TimeControl











#### Links to HR, Project Mgt and Finance

HMS Software is a Technology Alliance Partner with Primavera and a Silver Certified Microsoft Partner

**BrightWork** 

TimeControl includes direct integration with popular project management systems such as Microsoft Project, Project Server and Project Online, Deltek Open Plan and Cobra, Oracle-Primavera Pro and Primavera EPPM, VersionOne and BrightWork. You can move data on a scheduled or on-demand basis



Microsoft Partner
Silver Project and Portfolio Management
Silver Application Development









Supports multiple project management systems and versions simultaneously

Customizable import/export function to interface with virtually any finance or ERP system including SAP, Oracle Financials, PeopleSoft, Microsoft Dynamics and other H