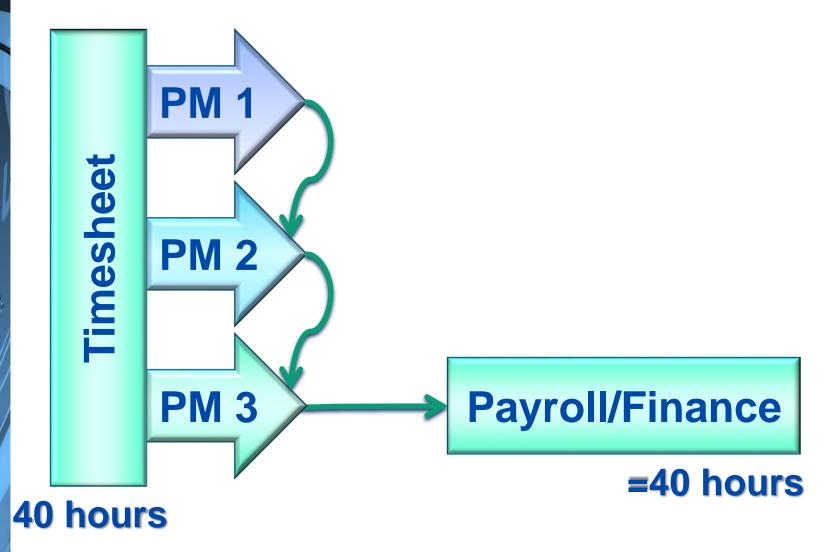

|               |          |          |           | 8.00     |          | 8.00     |
| Vacation                  |               |          |          |           |          |          |          |
| Misc.                     |               |          | 1.00     | 2.00      |          | 1.00     | 4.00     |
|                           | Total hours   | 8.00     | 8.00     | 8.00      | 8.00     | 8.00     | 40.00    |
|                           | Rate per hour | 20.00    | 20.00    | 20.00     | \$20.00  | \$20.00  |          |
|                           | Total pay     | \$160.00 | \$160.00 | \$160.00  | \$160.00 | \$160.00 | \$800.00 |

Employee signature

Date

Manager signature

Date

### **Line item Approval**





### **Line item Approval**



### Sequential Approvals





### Sequential Approvals



### What companies try





### **Matrix Approvals**

- TimeControl is designed to allow timesheet data to be quickly found and approved through the Organization axis of the matrix with the following functions:
  - Automated Missing Timesheet Email Notification and Report
  - Automated Validation Rules
  - > Multiple levels of manual approval
  - Delegation with Alternate users
  - Force change timesheet ownership for missing employees



### **Matrix Approvals**

- TimeControl allows project managers to approve the hours prior to them being sent back to a project management system with the following functions:
  - > PM Validation views
  - Variance reports
  - Balanced Debit/Credit allows timesheets to be changed so long as the total is the same after the c