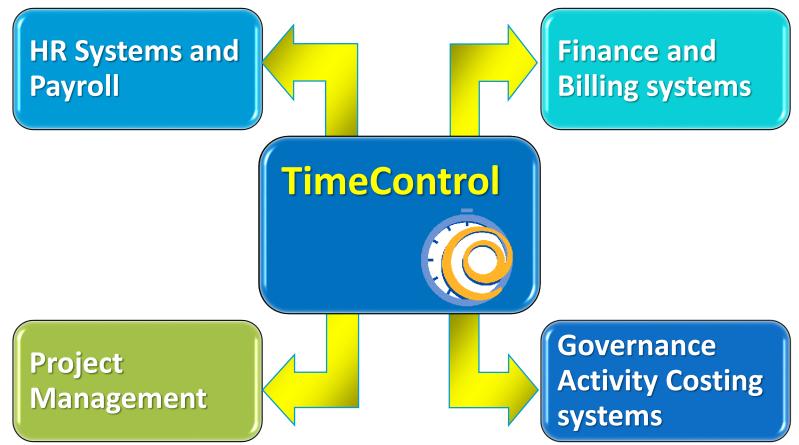

#### Links to HR, Project Mgt and Finance

HMS Software is a Technology Alliance Partner with Primavera and a Silver Certified Microsoft Partner

**BrightWork** 

TimeControl includes direct integration with popular project management systems such as Microsoft Project, Project Server and Project Online, Deltek Open Plan and Cobra, Oracle-Primavera Pro and Primavera EPPM, VersionOne and BrightWork. You can move data on a scheduled or on-demand basis

Microsoft Partner
Silver Project and Portfolio Management
Silver Application Development

Supports multiple project management systems and versions simultaneously

Customizable import/export function to interface with virtually any finance or ERP system including SAP, Oracle Financials, PeopleSoft, Microsoft Dynamics and other HR and Finance systems