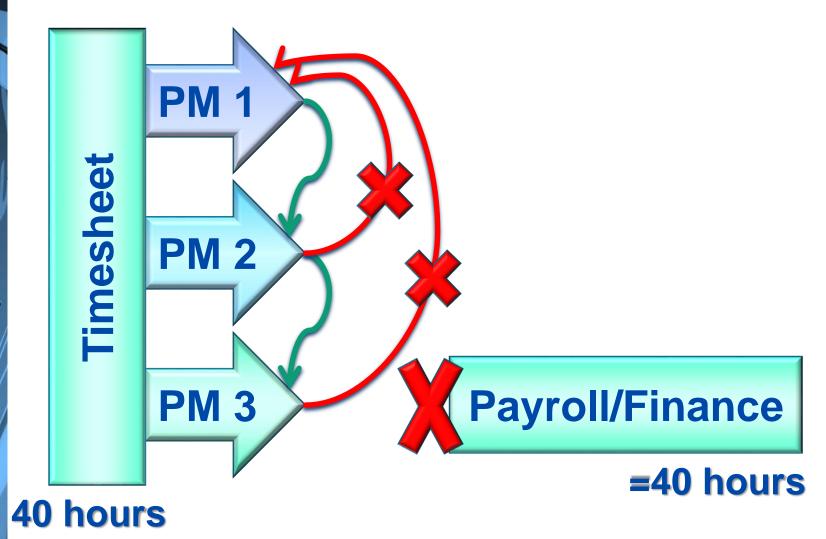

|          |           | 8.00     |          | 8.00     |
| Vacation                  |               |          |          |           |          |          |          |
| Misc.                     |               |          | 1.00     | 2.00      |          | 1.00     | 4.00     |
|                           | Total hours   | 8.00     | 8.00     | 8.00      | 8.00     | 8.00     | 40.00    |
|                           | Rate per hour | 20.00    | 20.00    | 20.00     | \$20.00  | \$20.00  |          |
|                           | Total pay     | \$160.00 | \$160.00 | \$160.00  | \$160.00 | \$160.00 | \$800.00 |

Employee signature

Date

Manager signature

Date

### **Line item Approval**





### **Line item Approval**



### Sequential Approvals





### Sequential Approvals



### What companies try





### **Matrix Approvals**

- TimeControl is designed to allow timesheet data to be quickly found and approved through the Organization axis of the matrix with the following functions:
  - Automated Missing Timesheet Email Notification and Report
  - Automated Validation Rules
  - > Multiple levels of manual approval
  - Delegation with Alternate users
  - Force change timesheet ownership for missing employees



### **Matrix Approvals**

- TimeControl allows project managers to approve the hours prior to them being sent back to a project management system with the following functions:
  - > PM Validation views
  - Variance reports
  - Balanced Debit/Credit allows timesheets to be changed so long as the total is the same after the change



### TimeControl®