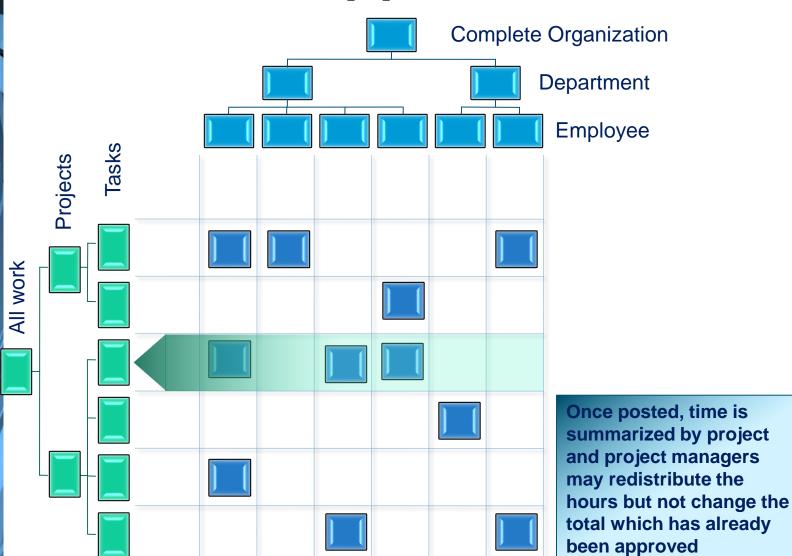

he matrix with the following functions:
  - Automated Missing Timesheet Email Notification and Report
  - Automated Validation Rules
  - > Multiple levels of manual approval
  - Delegation with Alternate users
  - Force change timesheet ownership for missing employees



### **Matrix Approvals**

- TimeControl allows project managers to approve the hours prior to them being sent back to a project management system with the following functions:
  - > PM Validation views
  - Variance reports
  - Balanced Debit/Credit allows timesheets to be changed so long as the total is the same after the change



### TimeControl®





# Demonstration

### The Matrix Approval Process



Work is summarized by employee and released for approval to the department supervisor

### The Matrix Approval Process



#### The Matrix Approval Process **Project Scheduling System** Microsoft Project/Project Management Server, Primavera P6, VersionOne, Deltek, Excel **TimeControl Project Manager Tasks** Validation Resources **Automated** Timesheet Administrative **Validation Rules** Entry **Approval Custom Codes Finance Systems** www.timecontrol.com



### TimeControl Key Features

- ✓ Easy Multi-Device / Multi-browser support
- ✓ Free Mobile App
- ✓ Multilingual
- ✓ Flexible architecture
  - ✓ SQL Server
  - ✓ Oracle
  - ✓ MySQL
- ✓ Expense tracking
- ✓ Matrix Approvals
- ✓ Automated Approvals
- ✓ Banked Time Accruals
- ✓ Vacation Requests
- ✓ Flexible Reporting

- ✓ Project Management Links Microsoft Project, Project Server and Project Online, Oracle-Primavera Pro and Primavera EPPM, Deltek Open Plan a